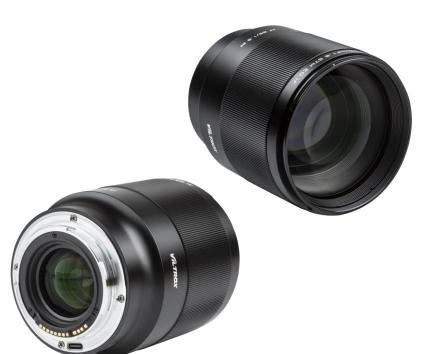

## Viltrox AF 85mm / 1.8 RF

- 85mm focal length, perfect for street and portraits
- With AF/MF switch on the lens for switching the autofocus
- Large aperture with a maximum of f/1.8
- Robust and sturdy metal body
- · Fast, silent STM autofocus with Eye Detection Focusing support
- 7 lens groups with 10 lenses
- USB-C port for firmware updates

| Technical Data               |                    |
|------------------------------|--------------------|
| Aperture                     | F1.8               |
| Shooting distance            | 0.80 m             |
| Autofocus                    | Yes incl. Eye-AF   |
| Compatible Cameras           | Canon R-System     |
| Mount                        | Canon RF-Mount     |
| Filtersize                   | 72 mm              |
| EXIF data                    | Yes                |
| Lens structure (Groups/Lens) | 7/10               |
| Dimensions   Weight          | 9.8 x 8 cm   530 a |