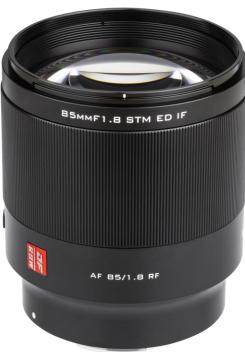

## Viltrox AF 85mm / 1.8 RF

- 85mm focal length, perfect for street and portraits
- With AF/MF switch on the lens for switching the autofocus
- Large aperture with a maximum of f/1.8
- Robust and sturdy metal body
- · Fast, silent STM autofocus with Eye Detection Focusing support
- 7 lens groups with 10 lenses
- USB-C port for firmware updates

| Technical Data               |                    |
|------------------------------|--------------------|
| Aperture                     | F1.8               |
| Shooting distance            | 0.80 m             |
| Autofocus                    | Yes incl. Eye-AF   |
| Compatible Cameras           | Canon R-System     |
| Mount                        | Canon RF-Mount     |
| Filtersize                   | 72 mm              |
| EXIF data                    | Yes                |
| Lens structure (Groups/Lens) | 7/10               |
| Dimensions   Weight          | 9.8 x 8 cm   530 a |